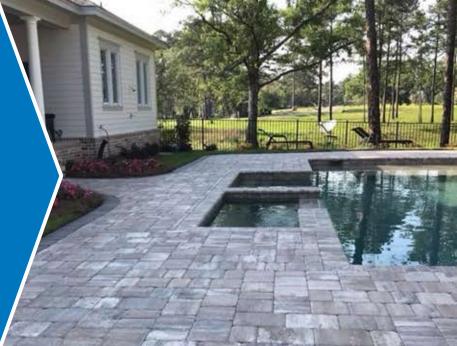

### **Product Overview**

**X-440** sealer is a high performance, high solids water based low VOC Silane Siloxane penetrating sealer and water repellent for concrete and masonry surfaces. It penetrates deep into the surface and chemically reacts with the concrete to create a protective hydrophobic water repellent barrier yielding a longer lasting protection against water intrusion, salts, staining, freeze/thaw, mold and mildew, efflorescence, dusting, scaling and spalling. X-440 preserves the natural look to the treated surface. Ideal for high traffic areas.

# **Product Appearance**

**X-440** sealer when applied is a milky white liquid that dries invisible and will keep the natural look to your sealed substrate